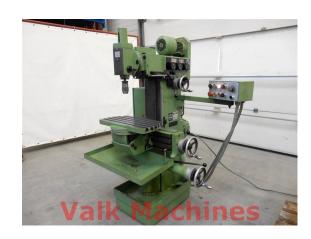

## **MILLINGMACHINE MAHO MH300**

**Manufacturer:** Maho **Type:** MH300

Year:

**Price:** on request

## **TECHNICAL SPECIFICATIONS**

 X-axis:
 300 mm

 Y-axis:
 200 mm

 Z-axis:
 350 mm

**Table size:**520 x 260 mm
Tiltable & Turnable

Spindle nose: ISO40

**Spindle speeds:** 40 - 2000 Rpm

**Spindle stroke:** 50 mm