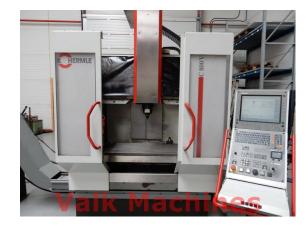

## **MACHINE CENTRE HERMLE C800V**

Manufacturer: Hermle C800V

Year:

**Price:** on request

## **Vertical Machining Centre Hermle**

 X-axis:
 800 mm

 Y-axis:
 600 mm

 Z-axis:
 500 mm

CNC Controll: Heidenhain iTNC530
Table size: 1.000 x 560 mm
Feed X/Y/Z-axis: 35.000 mm/min

Spindle speed max: 16.000 Rpm

Spindle nose: SK40

Tool changer: 30 positions

Featured with: - Prepaired 4th axe

- Remote jog handle

- Chipconveyor

- Cooling unit

- Documentation

Country of origin: Germany
Machine weight: 7.500 kg