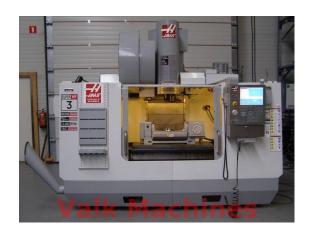

## **CNC VERTICAL HAAS VF-3 5-AXIS**

Manufacturer: Haas Type: VF-3SSHE

Year:

**Price:** on request

## **5-Axis Vertical Machining Center Haas**

 X-axis:
 1.016 mm

 Y-axis:
 508 mm

 Z-axis:
 635 mm

CNC Controll: Haas CNC

Table size: 1.219 x 457 mm Rapid feed X/Y/Z-axis: 35,6 m/min

Spindle speed max: 12.000 Rpm

Spindle taper: ISO 40

Distance spindle - table min/max: 102/737 mm
Tool changer: 40 positions

4e/5e axis rotary table: Haas TR160 Rotary: 999.999°

Rotary speed: 0.001 - 80 °/sec.

Tilting: 120°

Tilting speed: 0.001 - 80 °/sec.