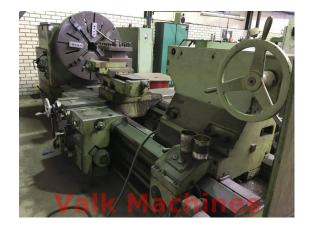

## LATHE TOS SU 125 X 2.000 MM

| Manufacturer: | Tos Celakovice |
|---------------|----------------|
| Туре:         | SU-125         |
| Year:         |                |
| Price:        | on request     |

## Lathe Tos SU-125

Centre distance:2.000 mmTurning diameter:1.250 mm

Spindelspeed: Spindelbore:

Featured with:

......

0 - 355 Rpm 100 mm

- Motorized tailstock
- Steady
- Many tooling

Country of origin: Machine weight: Machine LxWxH: Czechia 7.500 kg