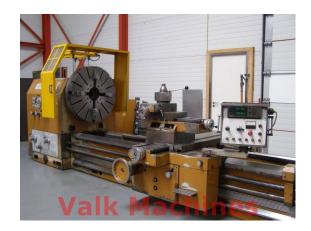

## LATHE PBR T700 X 6.000 MM

| Manufacturer: | PBR        |
|---------------|------------|
| Туре:         | T700       |
| Year:         |            |
| Price:        | on request |

## Heavy Duty Lathe PBR

Center distance: Center height: Digital readout:

Turning diameter over bed: Turning diameter over slides: Spindle bore:

Spindle speed: Rapid feeds: Travel crossslide: Travel toolpost slide:

Workpiece weight without steady: Workpiece weight with steady: Features:

Country of origin: Engine power: Machine weight: 6.000 mm 700 mm X- and Y-axis

1.420 mm 1.040 mm 150 mm

3 - 630 Rpm 2.500 mm/min. 760 mm 400 mm

8.000 kg 10.000 kg - 1x 4-ChuckØ 1.000 mm - 1x Steady Ø 560 mm - 2x Multifix toolpost, type D2

- 22x Toolholders
- Motorized tailstock
- User manuals

Italy 30 kW 16.000 kg

Please Note: The information on this page has been obtained to the best of our ability and belief. It is given in good faith, but its accuracy cannot be guaranteed. We advise you to check any vital details! Machine ares being sold, as seen and approved by you. In deviation of art. 14 of the Metaalunieconditions we do not give any guarantees on used machines;