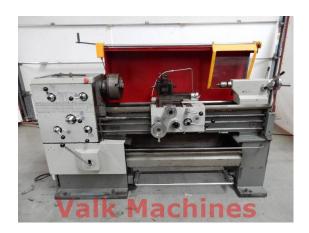

## **LATHE CELTIC 14 X 1.000 MM**

Manufacturer: Celtic Type: CC 14

Year:

**Price:** on request

## **Lathe Celtic**

Centre distance: 1.000 mm

Turning diameter: 370 mm over bed

250 mm over cross slide

Spindle speeds: 31,5 - 1.600 Rpm

Spindle bore: 35 mm

Country of origin: Belgium
Machine weight: 850 kg