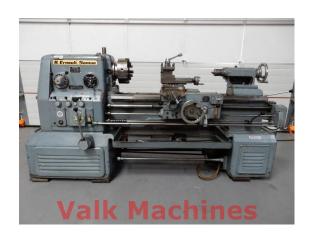

## **ERNAULT SOMUA HN500 X 1.000 MM**

Manufacturer: H. Ernault Somua

Type: HN500

Year:

**Price:** on request

## **Lathe Ernault Somua**

Turning length: 1.000 mm

Turning diameter: 500 mm over bed

330 mm over cross slide

Spindle speed: 32 - 1.600 Rpm

Spindle bore: 52 mm Stroke cross slide: 156 mm

Featured: - User manual