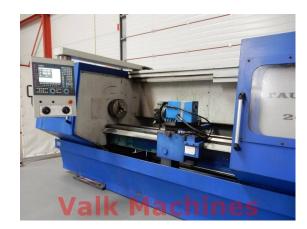

## CNC LATHE PINACHO TAURUS 260 X 2.000 MM

Manufacturer: Pinacho

**Type:** Taurus 260 x 2.000

Year:

**Price:** on request

## **CNC Lathe Pinacho**

Centre distance: 2.000 mm

Turning diameter: 530 mm over bed

315 mm over cross slide

CNC control: Fagor 8055 TC Spindle speeds: 0 - 2.000 Rpm

Spindle bore: 105 mm

Feed: 0 - 7.000 mm/rev.

Electric toolturret: 8 positions

Featured with: - 2 fixed steadies

- 1 following steady

- Users manual

Country of origin: Spain

Motor power: 11 kW

Machine weight: 3.500 kg