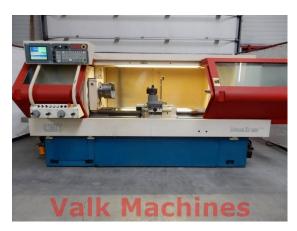

## CNC LATHE CMT URSUS TC 600 X 1.500 MM

Manufacturer: CMT Ursus Type: TC 600 Year: 1999 Price: on request

## **CNC Lathe CMT Ursus**

Centre distance: 1.500 mm

Turning diameter: 600 mm over bed

365 mm over cross slide

Controll: Ursus CMT ECS 2400

Spindle speeds: 0 - 2.000 Rpm

Spindle bore: 105 mm

Feed: 0 - 5.000 mm/omw.