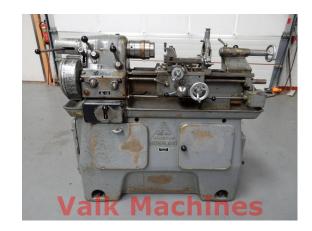

## LATHE AI DR.1.S. X 470 MM

| Manufacturer:<br>Type: | Al Hembrug<br>DR.1.S. |
|------------------------|-----------------------|
| Year:                  |                       |
| Price:                 | on request            |

## **Precision Lathe AI Hembrug**

| 470 mm<br>270 mm over bed<br>145 mm over cross slide   |
|--------------------------------------------------------|
| 45 - 4.000 Rpm<br>26 mm                                |
| - User manual<br>- Fixed steady<br>- Travelling steady |
| Holland<br>1,75 HP<br>900 kg<br>1.600 x 600 x 1.200 mm |
|                                                        |