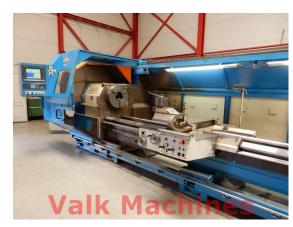

## LATHE PBR T450 SNC, TURNINGLENGTH 3.000 MM

Manufacturer: PBR

**Type:** T450 SNC x 3000

Year:

**Price:** on request

## **CNC Turning Lathe PBR**

Centre distance: 3.000 mm Centre height: 450 mm

Control: Heidenhain Manual Plus

Turning diameter: 920 mm over bed

550 mm over slide

Spindle speed: 8 - 1.500 Rpm

Spindle bore: 130 mm Bed width: 570 mm