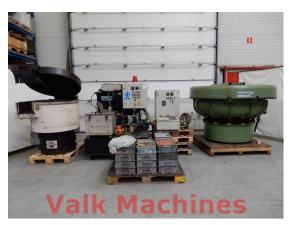

## SURFACE FINISHER WITH DRYER/SEPERATOR RÖSLER

Manufacturer: Rösler

Type: R620 TM125 RZ300

Year:

**Price:** on request

## Vibratory Surface Finisher with Centrifuge/Dryer/Seperator

Rotary Vibrator Rösler

Type: R620 EC Year: 2000 Process bohl diameter: 1.600 mm Process channel: 430mm Total volume: 620 ltr.

Rotary Vibrator Rotofinish

Type: Spiratron TM125

Year: 1990 Process bohl diameter: 900 mm Process channel: 210 mm

Centrifuge/Seperator Rösler Umwelttechnik Type: RZ300 Turbo Floc

Year: 1998

Featured with: - Various grinding chips

- User Manuals