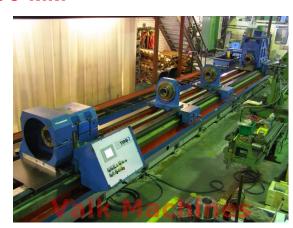

## DEEPHOLE DRILL SIG TIBO Ø160 X 8.300 MM

Manufacturer: SIG TIBO

**Type:** B40/8 TIBO 434

Year:

**Price:** on request

## **BTA Deep hole drillingmachine SIG TIBO**

Drilling capacity: Ø 59 - Ø 160 mm

Drilling depth: 500 - 8.300 mm

CNC controll: Tibo Siemens Sinamics 120S Touch

(New in 2006)

Centre height: 700 mm Spindle bore: 140 mm

Spindel speeds: 75 - 225 Rpm

465 - 1.350 Rpm

Spindel feed: 10 - 300 mm/min

Workpiece diameter: Ø 150 - Ø 490 mm (in steady)

Workpiece length: 1.000 - 9.000 mm

Workpiece weight: 10.000 kg

Featured with: - Retrofit in 2006

ChipconveyorDocumentation

Country of origin: Germany
Engine power: 75 kW
Machine weight: 14.000 kg

Machine LxWxH: 24.000 x 1.200 x 2.400 mm

Pagina 1 van 1