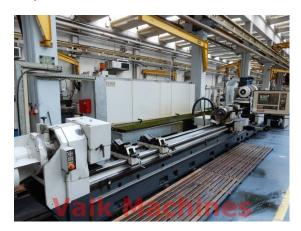

## BTA DEEP HOLE DRILL BOEHRINGER B630 Ø110 MM

Manufacturer: VDF Boehringer Type: 8630 BC-CNC

Year:

**Price:** on request

## **TECHNICAL SPECIFICATIONS**

**Solid boring** Ø 8 - Ø 110 mm

Boring length 2.500 mm
CNC controller Siemens
Swing over bed 650 mm
Bed width 450 mm
Bed lenght 9.000 mm

**Spindle speeds** 35,5 - 1.800 omw/min.

Spindle torque 4500 Nm

- 2 Boza's, drillbars, sealing heads, bushes, drillingheads

- 2 Steadies

**Featured with** - Pumpunit with filter

- Chipconveyor with centrifuge

- User manuals

Country of originGermanyMachine weight11 Ton