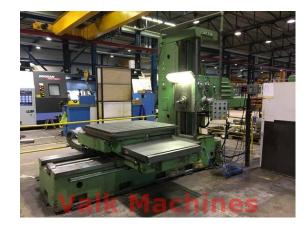

## **BORING MILL SACEM MS90**

**Manufacturer:** Sacem **Type:** MS90

Year:

**Price:** on request

## **Horizontal Boring Mill Sacem**

Spindle diameter: 90 mm Spindle nose: ISO 40

Spindle speeds: 10 - 1.000 Rpm

Travel X-axis: 1.000 mm
Travel Y-axis: 1.000 mm
Travel Z-axis: 1.350 mm
Travel W-axis: 800 mm

Table size: 1.200 x 1.000 mm

Turning table: 360°

3-axis DRO: Sony

Feed on axis: 0,03 - 12 mm/rev. Rapid feed on axis: 3.000 mm/min.

Featured with: - Tailstock

- ISO Toolholders

Country of origin: Spain
Machine weight: 10.000 kg