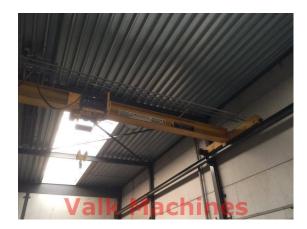

## **OVERHEAD CRANE KONE 5 TON**

| Manufacturer: | Schipper/Kone |
|---------------|---------------|
| Туре:         | 5.0 Ton       |
| Year:         |               |
| Price:        | on request    |

Lifting capacity: 5 Ton Beam length : +/- 8,5 Meter

Hoist: Kone Lifting height: 6,3 Meter

Lifting speeds: 5 / 1,15 m/min Moving speeds: 24 / 3 m/min Control: Steady / Fixed

Featured with:

- 28 Meter Vahle conductor system